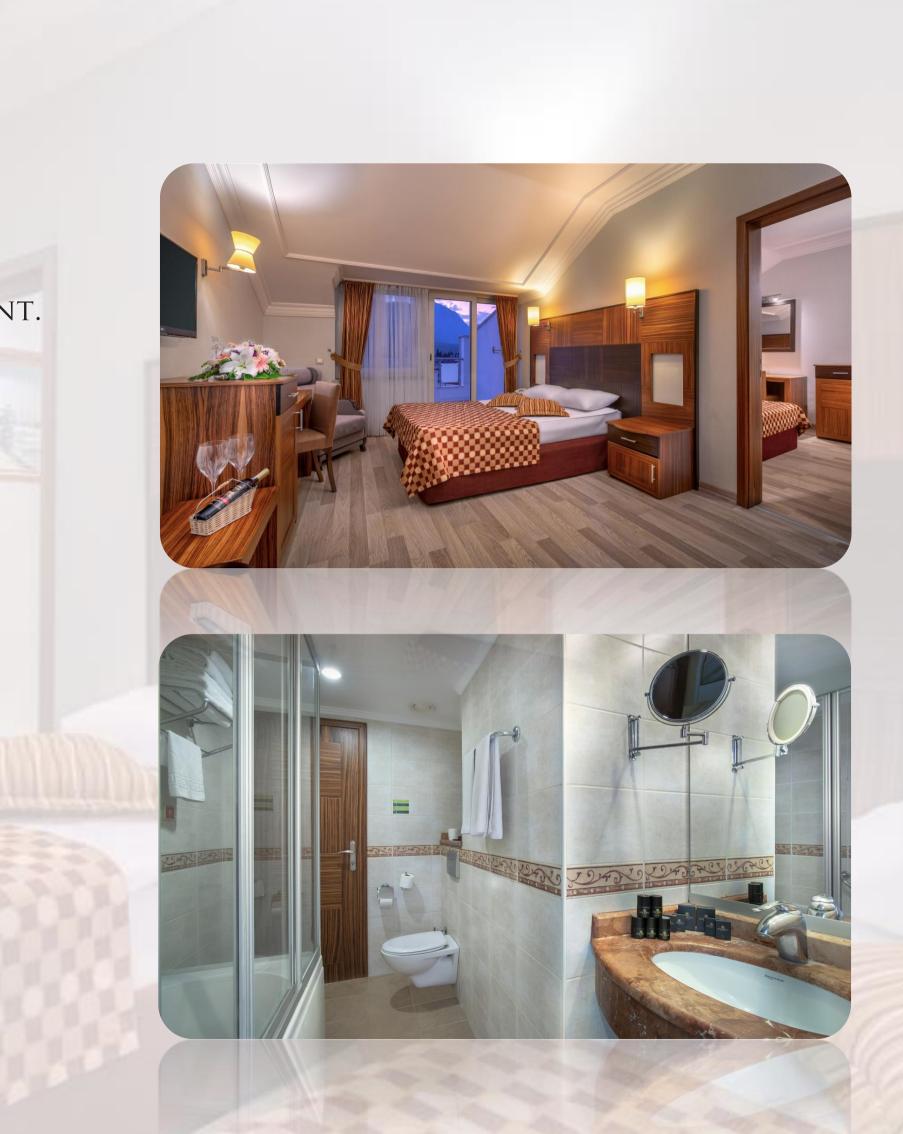

## DELUXE FAMILY ROOM

There is only one 49 m<sup>2</sup> Deluxe Family Room with a sea view. The room has one PARENT'S ROOM AND ONE CHILD'S ROOM, EACH WITH A SEPARATE BATHROOM. IT FEATURES ONE DOUBLE BED AND TWO SINGLE BEDS. ACCOMMODATION IS SUITABLE FOR 3 ADULTS AND 1 CHILD OR 4 ADULTS AND 1 INFANT.