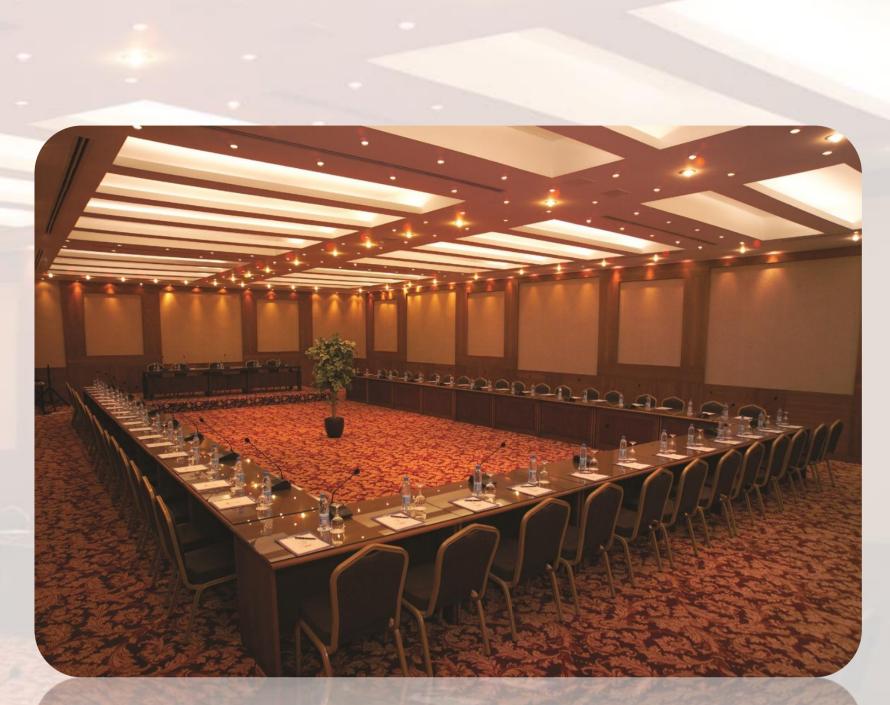

## MEETING ROOMS

EQUIPMENT: STAGE, LECTERN, TABLE MICROPHONE, WIRED/WIRELESS MICROPHONE, MUSIC SYSTEM, MOTORIZED PROJECTION SCREEN, BARCOVISION, FLIP-CHART.

\* TABLE ARRANGEMENT CAN BE MADE ACCORDING TO THE REQUESTED LAYOUT, DEPENDING ON THE HALL'S SUITABILITY.