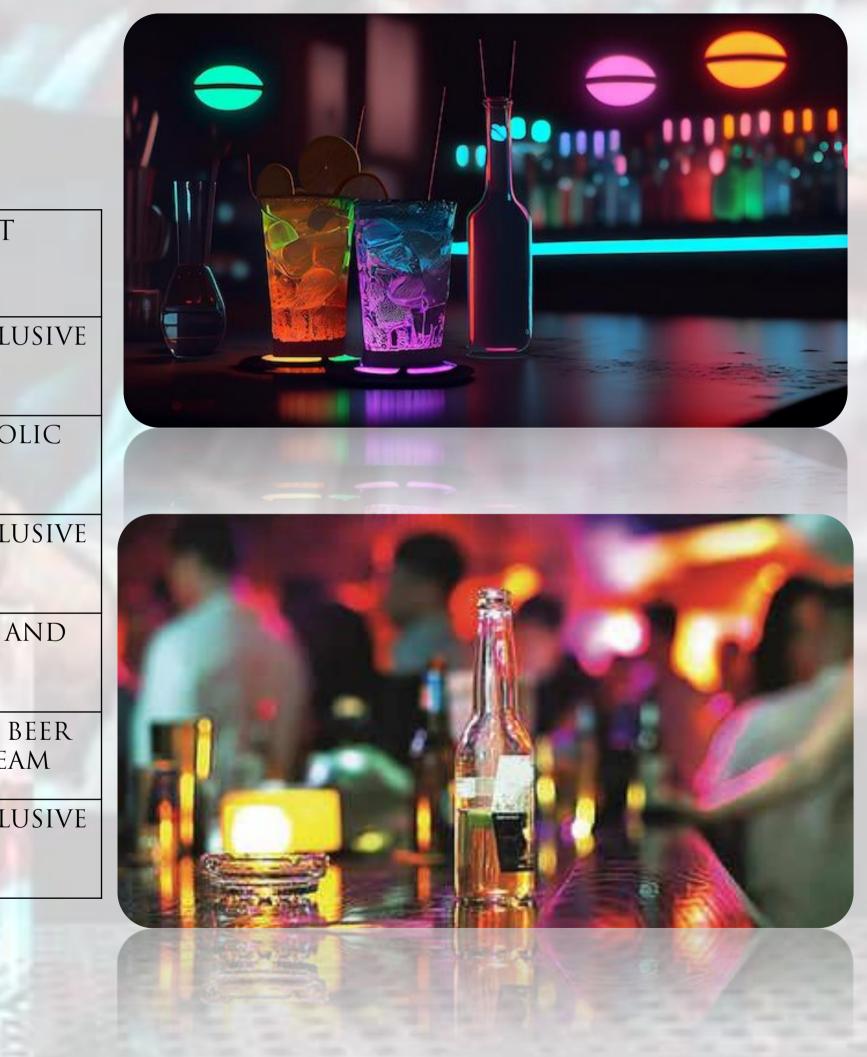

## FOOD CONCEPT

WE ADD EXTRA FLAVOR TO YOUR HOLIDAY WITH THE MOST DELICIOUS DISHES OF TURKISH AND INTERNATIONAL CUISINE AND OUR RICH MENU TO SUIT EVERY PALATE.

#### MAIN RESTAURANT

|          | BREAKFAST      | OPEN BUFFET | 07:00 - 10:00 |
|----------|----------------|-------------|---------------|
| AMBROSSI | LATE BREAKFAST | Open Buffet | 10:00 - 11:00 |
| A        | LUNCH          | Open Buffet | 12:30 - 14:00 |
| AMBROSSI | Dinner         | Open Buffet | 19:00 - 21:00 |
| A        | NIGHT DINNER   | Open Buffet | 23:00 - 00:00 |