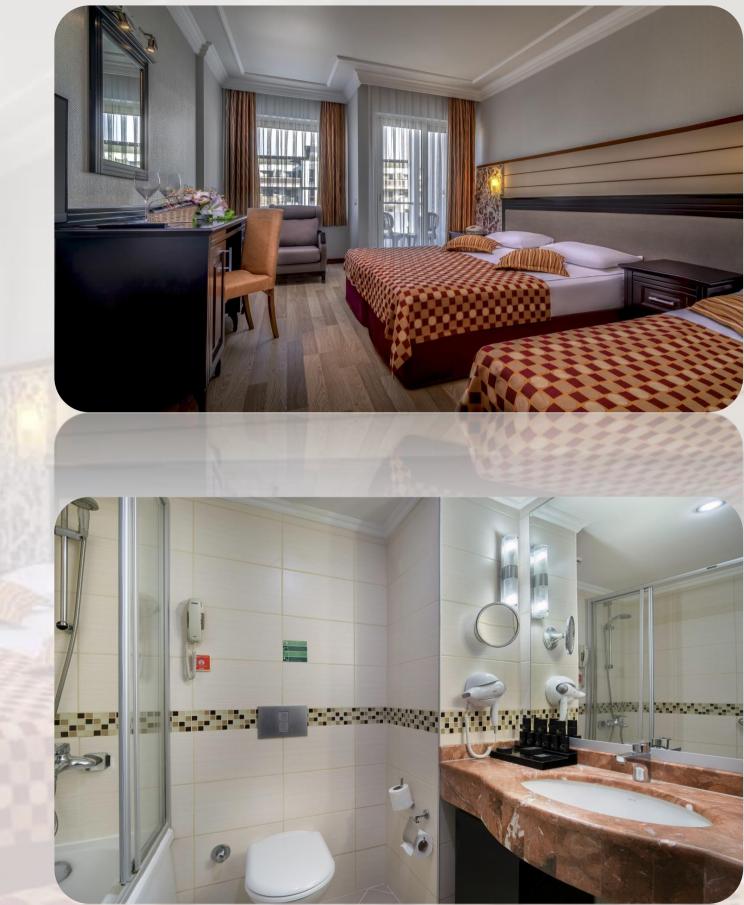

#### STANDARD ROOMS

Standard Rooms, with sea and land views, total 228. The 26 m2 rooms feature a double bed or two single beds. Accommodation is suitable for 2 adults or 2 adults, 1 child and 1 infant.