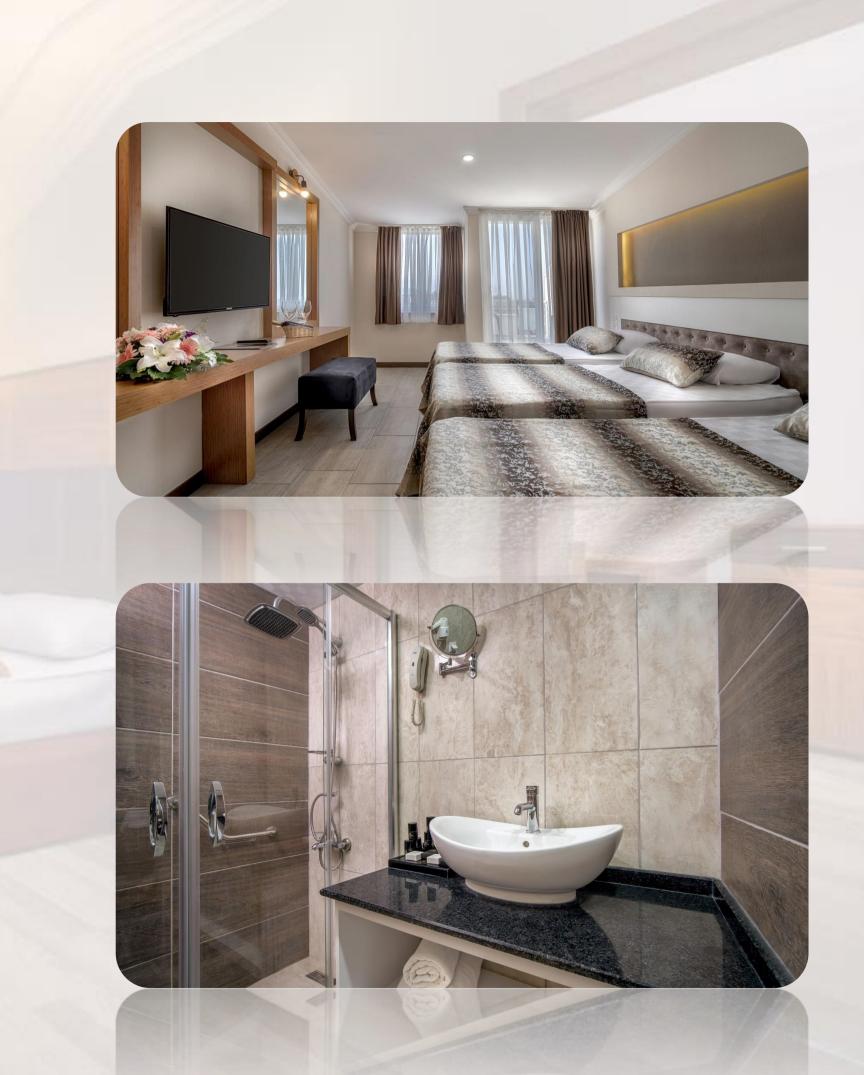

## TWO BADROOM FAMILY ROOM

Two-bedroom Family Room, with sea and land views, total 13. The 49 m2 rooms feature 1 parent and 1 child room. Shared bathroom. Features a double bed and two single beds. Accommodation is suitable for 3 adults, 1 child or 4 adults, 1 infant.