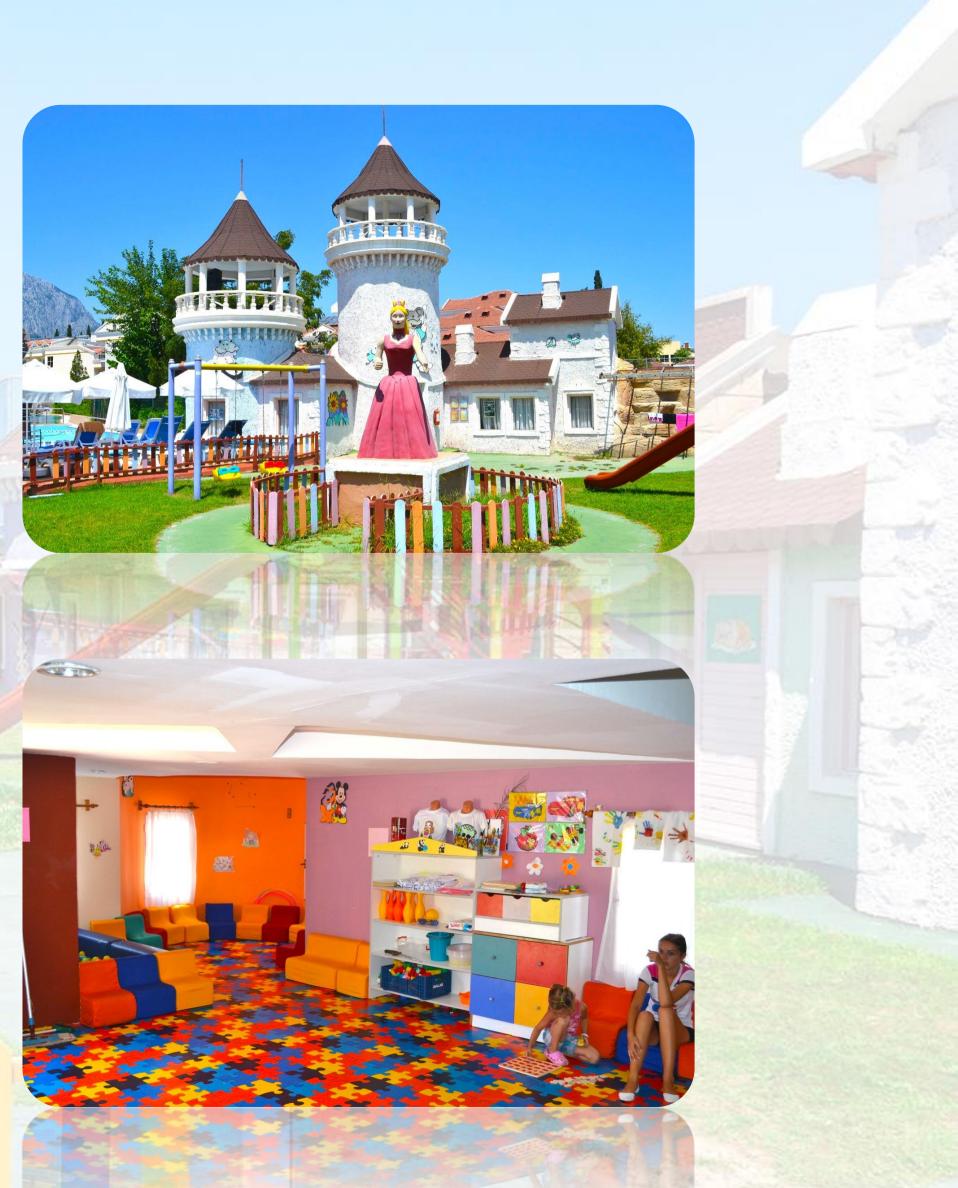

### MINICLUB

ARE YOUR CHILDREN READY TO EXPERIENCE THE MOST JOYFUL MOMENTS OF THEIR VACATION? ROX RESORT HOTEL MINI CLUB OFFERS A FUN AND SAFE WORLD DESIGNED ESPECIALLY FOR OUR LITTLE GUESTS!

OUR PROFESSIONAL AND FRIENDLY ANIMATION TEAM HAS PREPARED A PROGRAM FULL OF COLORFUL ACTIVITIES FOR CHILDREN AGED 4-12. AT THE MINI CLUB, THERE'S EVERYTHING FROM CRAFT WORKSHOPS AND PAINTING ACTIVITIES TO ENJOYABLE HOURS FILLED WITH CREATIVE GAMES AND EDUCATIONAL ACTIVITIES. WHILE HAVING FUN, CHILDREN WILL DEVELOP THEIR CREATIVITY, MAKE NEW FRIENDS, AND ACCUMULATE UNFORGETTABLE MEMORIES. ALSO, THANKS TO THE MINI CLUB'S SPACIOUS PLAY AREA, COLORFUL DESIGN, AND OUTDOOR ACTIVITIES, CHILDREN CAN HAVE FUN FREELY IN A SAFE ENVIRONMENT. WITH FACE PAINTING, MINI DISCO, AND MORE, EVERY DAY WILL BE AN ADVENTURE FOR THEM!

WHILE YOU ENJOY YOUR VACATION, EXPERIENCE THE PEACE OF MIND OF KNOWING YOUR CHILDREN ARE IN SAFE HANDS. ROX Resort Hotel Mini Club is here to make the little ones Smile!