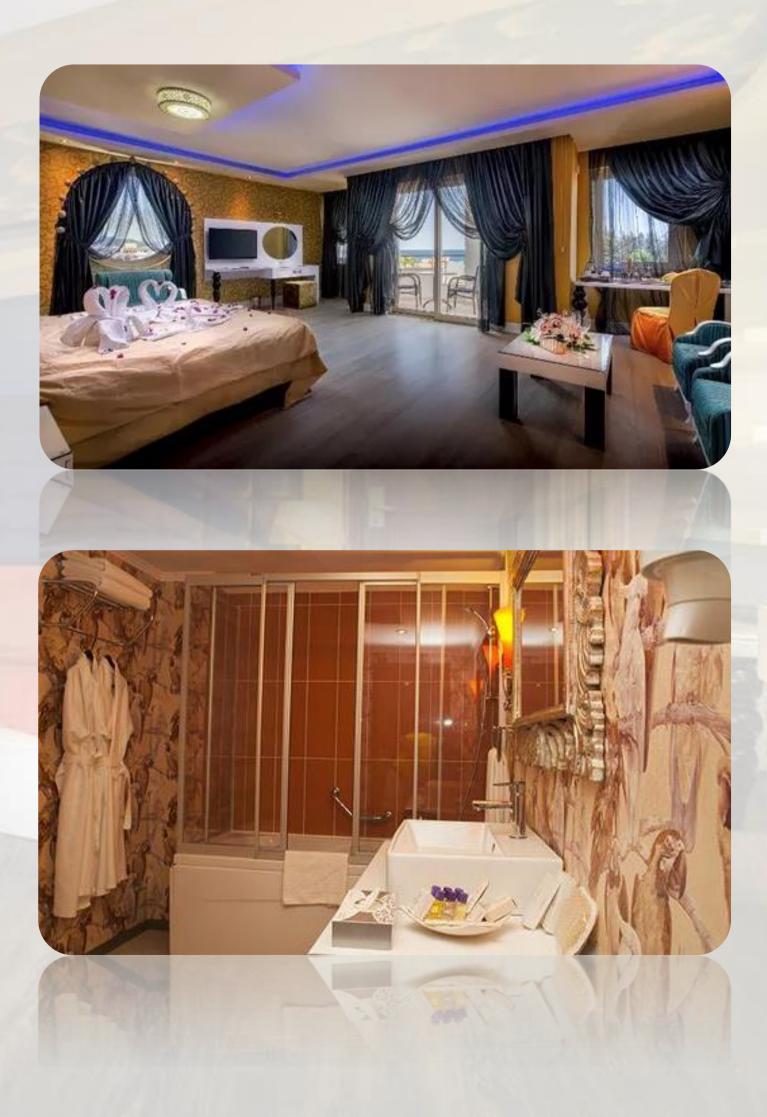

#### STANDARD ROOMS

Standard Rooms, with sea and land views, total 228. The 26 m2 rooms feature a double bed or two single beds. Accommodation is suitable for 2 adults or 2 adults, 1 child and 1 infant.

- · Electronic Key System
- PARQUET FLOORING
- BALCONY
- · CENTRAL AIR CONDITIONING
- DIGITAL SAFE
- LED TV
- SHOWER
- WC
- TOILETRIES
- HAIR DRYER
- CLEANING SERVICE

• Mini Bar (Water, soft drinks, soda)

- SATELLITE TV
- Telephone
- WIFI
- WAKE-UP SERVICE